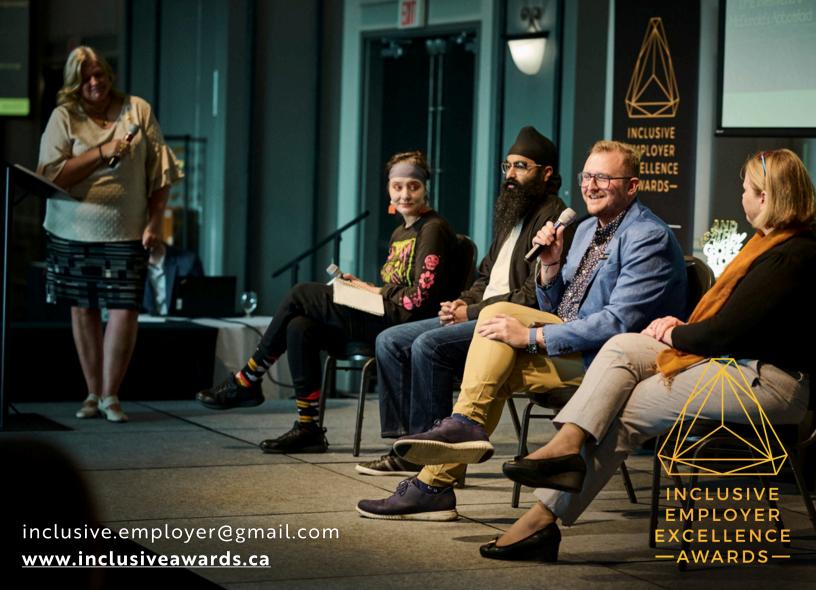

## About the Event

Inaugurated in 2017, the Inclusive Employer Excellence Awards (IEEA) has become an annual event that honours Abbotsford and Mission employers who go above and beyond to create inclusive workplaces for individuals of all abilities.

This includes actively employing, providing work experience placements, community advocacy, and other activities related to including persons with a disability in the workplace.

The event is organized, planned, and presented by five community partners working in Abbotsford and Mission: Archway Community Services, Bethesda, Communitas Supportive Care Society, Mission Association for Community Living and WorkBC Abbotsford/Mission.